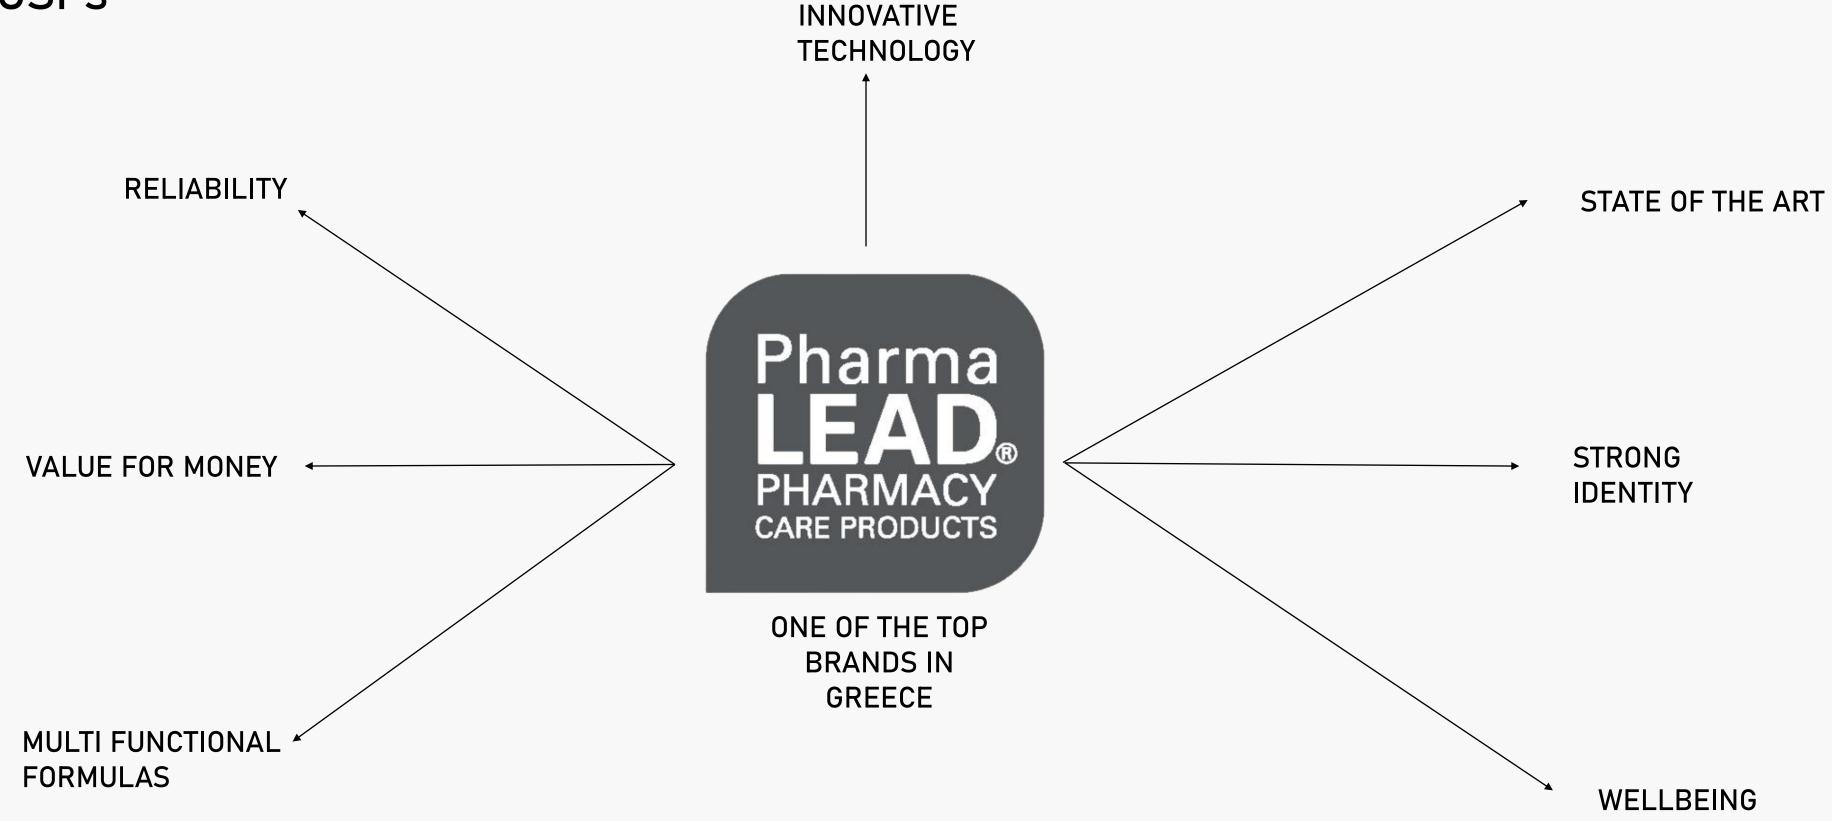

nts (Proteins, carbohydrates, fats)
- Micronutrients (vitamins, minerals, enzymes)

Micronutrients are most affected by any food processing.



# SUSTAINED RELEASE PHARMACEUTICAL FORMS

Sustained release capsules for better absorption of the active ingredients and their prolonged action:

- Gradual-release capsules
- They are gradually dissolved in the stomach and small intestine (up to 8 hours)
- Increased efficiency and longer duration of action

## **OUR PARTNERS**



#### MARKETING STRATEGY





## **OUR PACKAGING TYPES ARE**

- Plastic Bottle
- Glass Bottle
- Glass Jar
- Paper Box
- Tube
- Sachet
- Foil

# OUR PRODUCTS ARE AVAILABLE IN A VARIETY OF FORMATS

- Effevrecent Tablets
- Capsules
- Liquid
- Solid Creams
- Aerosol Patches
- Powder
- Gel



## GOALS & OBJECTIVES



**USPs** 





# CONTACT US

PHONE: +30 2107600010

EMAIL: exports@vitorgan.gr

WEBSITE: <a href="www.pharmalead.gr/">www.pharmalead.gr/</a>